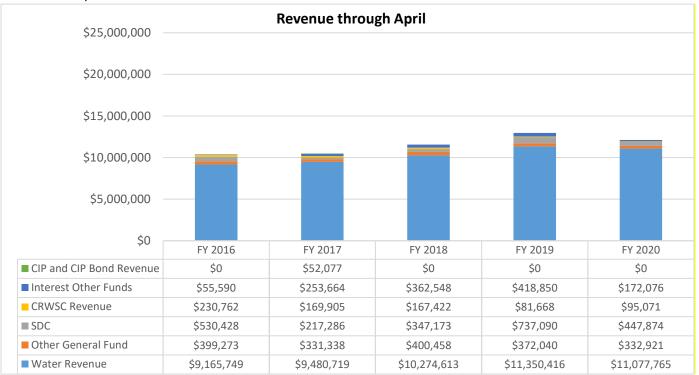

## **Financial Reports**

**Revenue:** Demand compared with FY 2019 is down by 4.967% through April billing. Revenue dollars are down 1.24% compared with FY 2019. The reduced consumption could have been the result of the decrease in average temperatures this past summer that continued into the fall. We are monitoring the effect the Stay Home/Save Lives order has on consumption. Any impact may become more evident after the May commercial billing cycle.

**Expenses** – Personnel Services expense dollars are significantly higher than prior years due to the payment of budgeted PERS Transitional Liability. Exclusive of the PERS Transitional Liability payment, Personnel Services are 35.68% of the biennial budget exclusive of the budgeted PERS payment. Materials & Services are at 34.03% of the biennial budget or \$676,000 below the 41.67% of the total budget.