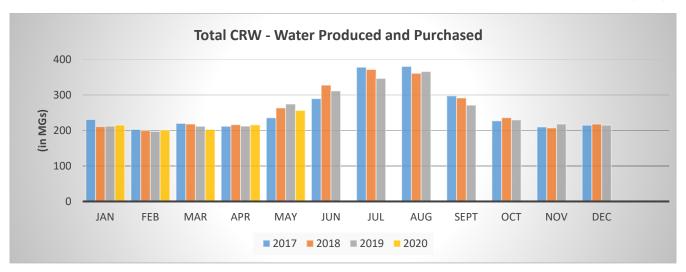

## **Project Updates**

Pipeline Projects (as of end of May 2020)

| Project Description                     | Project # |           |         | BN 2019-202        | 1                     |                     |                                                      |                             | Current Phase/Status                                                                                                                                                                                                                                                                                                                                                                                                                                                                                                                                                                                                                                                                                                                                                                                                                                                                                                                                                                                                                                                                                                                                                                                                                                                                                                                                                                                                                                                                                                                                                                                                                                                                                                                                                                                                                                                                                                                                                                                                                                                                                                           |
|-----------------------------------------|-----------|-----------|---------|--------------------|-----------------------|---------------------|------------------------------------------------------|-----------------------------|--------------------------------------------------------------------------------------------------------------------------------------------------------------------------------------------------------------------------------------------------------------------------------------------------------------------------------------------------------------------------------------------------------------------------------------------------------------------------------------------------------------------------------------------------------------------------------------------------------------------------------------------------------------------------------------------------------------------------------------------------------------------------------------------------------------------------------------------------------------------------------------------------------------------------------------------------------------------------------------------------------------------------------------------------------------------------------------------------------------------------------------------------------------------------------------------------------------------------------------------------------------------------------------------------------------------------------------------------------------------------------------------------------------------------------------------------------------------------------------------------------------------------------------------------------------------------------------------------------------------------------------------------------------------------------------------------------------------------------------------------------------------------------------------------------------------------------------------------------------------------------------------------------------------------------------------------------------------------------------------------------------------------------------------------------------------------------------------------------------------------------|
| , ,                                     | 110Ject # | FY 2020   | FY 2021 | Total BN<br>Budget | Through<br>April 2020 | Remaining<br>Budget | Projected Total<br>Expenditures<br>(Life of Project) | Expenditures<br>to Date (a) | , and the second |
| Capital Improvement Projects Fund       |           |           |         |                    |                       |                     | (Backbone only)                                      |                             |                                                                                                                                                                                                                                                                                                                                                                                                                                                                                                                                                                                                                                                                                                                                                                                                                                                                                                                                                                                                                                                                                                                                                                                                                                                                                                                                                                                                                                                                                                                                                                                                                                                                                                                                                                                                                                                                                                                                                                                                                                                                                                                                |
| ODOT/City/County DTD Adjustments        | 5249      | 169,000   | 117,000 | 286,000            | 61,583                | 180,086             |                                                      | 61,583                      | Tracking and coordinating; ODOT Hwy 224 Overlay -2020, 82nd Ave Overlay-2021                                                                                                                                                                                                                                                                                                                                                                                                                                                                                                                                                                                                                                                                                                                                                                                                                                                                                                                                                                                                                                                                                                                                                                                                                                                                                                                                                                                                                                                                                                                                                                                                                                                                                                                                                                                                                                                                                                                                                                                                                                                   |
| CRC Mobility Improvements (b)           | 5243      |           |         |                    | 39,011                |                     |                                                      | 45,320                      | Construction ongoing. Working with County and Contractor for required water relocations.                                                                                                                                                                                                                                                                                                                                                                                                                                                                                                                                                                                                                                                                                                                                                                                                                                                                                                                                                                                                                                                                                                                                                                                                                                                                                                                                                                                                                                                                                                                                                                                                                                                                                                                                                                                                                                                                                                                                                                                                                                       |
| Sunnybrook & 93rd Loop Waterline (b)    | 5241      | -         | -       | -                  | 5,320                 |                     |                                                      | 19,204                      | Pipeline complete                                                                                                                                                                                                                                                                                                                                                                                                                                                                                                                                                                                                                                                                                                                                                                                                                                                                                                                                                                                                                                                                                                                                                                                                                                                                                                                                                                                                                                                                                                                                                                                                                                                                                                                                                                                                                                                                                                                                                                                                                                                                                                              |
| Edgewood Neighborhood Waterline         | 5239      | 1,045,000 | -       | 1,045,000          | 498,948               | 546,052             |                                                      | 590,414                     | Punchlist nearing completion                                                                                                                                                                                                                                                                                                                                                                                                                                                                                                                                                                                                                                                                                                                                                                                                                                                                                                                                                                                                                                                                                                                                                                                                                                                                                                                                                                                                                                                                                                                                                                                                                                                                                                                                                                                                                                                                                                                                                                                                                                                                                                   |
| Forsythe Road Waterline - Phase 1       | 5251      | 572,000   |         | 572,000            | 35,316                | 536,684             |                                                      | 35,316                      | In Design.                                                                                                                                                                                                                                                                                                                                                                                                                                                                                                                                                                                                                                                                                                                                                                                                                                                                                                                                                                                                                                                                                                                                                                                                                                                                                                                                                                                                                                                                                                                                                                                                                                                                                                                                                                                                                                                                                                                                                                                                                                                                                                                     |
| Leland Road Master Meter & Waterline    | TBD       | -         | 480,000 | 480,000            | -                     | 480,000             |                                                      | -                           | No Activity                                                                                                                                                                                                                                                                                                                                                                                                                                                                                                                                                                                                                                                                                                                                                                                                                                                                                                                                                                                                                                                                                                                                                                                                                                                                                                                                                                                                                                                                                                                                                                                                                                                                                                                                                                                                                                                                                                                                                                                                                                                                                                                    |
| 82nd Drive Waterline - Phase 1          | 5253      | -         | 814,000 | 814,000            | 247                   | 813,753             |                                                      | 247                         | No Activity                                                                                                                                                                                                                                                                                                                                                                                                                                                                                                                                                                                                                                                                                                                                                                                                                                                                                                                                                                                                                                                                                                                                                                                                                                                                                                                                                                                                                                                                                                                                                                                                                                                                                                                                                                                                                                                                                                                                                                                                                                                                                                                    |
| Orchid Waterline & Meter                | 5260      | 74,000    | -       | 74,000             | 4,589                 | 69,411              |                                                      | 4,589                       | Construction nearing completion                                                                                                                                                                                                                                                                                                                                                                                                                                                                                                                                                                                                                                                                                                                                                                                                                                                                                                                                                                                                                                                                                                                                                                                                                                                                                                                                                                                                                                                                                                                                                                                                                                                                                                                                                                                                                                                                                                                                                                                                                                                                                                |
| Mather Reservoir Control Valve          | 5250      | 210,000   | -       | 210,000            | 25,525                | 184,475             |                                                      | 25,525                      | Design complete. Scheduling construction                                                                                                                                                                                                                                                                                                                                                                                                                                                                                                                                                                                                                                                                                                                                                                                                                                                                                                                                                                                                                                                                                                                                                                                                                                                                                                                                                                                                                                                                                                                                                                                                                                                                                                                                                                                                                                                                                                                                                                                                                                                                                       |
| 90th Ave Pump Station Valve Replacement | 5248      | -         | 150,000 | 150,000            | 10,937                | 139,063             |                                                      |                             | Contractor selected. Control valves ordered, expect 8-10 weeks for delivery                                                                                                                                                                                                                                                                                                                                                                                                                                                                                                                                                                                                                                                                                                                                                                                                                                                                                                                                                                                                                                                                                                                                                                                                                                                                                                                                                                                                                                                                                                                                                                                                                                                                                                                                                                                                                                                                                                                                                                                                                                                    |
| Totals                                  |           | 2,070,000 |         | 3,631,000          |                       | 2,949,524           |                                                      | 793,135                     |                                                                                                                                                                                                                                                                                                                                                                                                                                                                                                                                                                                                                                                                                                                                                                                                                                                                                                                                                                                                                                                                                                                                                                                                                                                                                                                                                                                                                                                                                                                                                                                                                                                                                                                                                                                                                                                                                                                                                                                                                                                                                                                                |