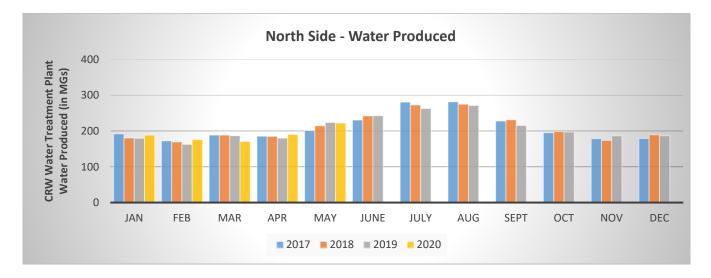

## **Project Updates**

Pipeline Projects (as of end of May 2020)

| Project Description                     | Project # |           |         | BN 2019-202        | 1                     |                     |                                                      |                             | Current Phase/Status                                                                                                                                                                                                                                                                                                                                                                                                                                                                                                                                                                                                                                                                                                                                                                                                                                                                                                                                                                                                                                                                                                                                                                                                                                                                                                                                                                                                                                                                                                                                                                                                                                                                                                                                                                                                                                                                                                                                                                                                                                                                                                           |
|-----------------------------------------|-----------|-----------|---------|--------------------|-----------------------|---------------------|------------------------------------------------------|-----------------------------|--------------------------------------------------------------------------------------------------------------------------------------------------------------------------------------------------------------------------------------------------------------------------------------------------------------------------------------------------------------------------------------------------------------------------------------------------------------------------------------------------------------------------------------------------------------------------------------------------------------------------------------------------------------------------------------------------------------------------------------------------------------------------------------------------------------------------------------------------------------------------------------------------------------------------------------------------------------------------------------------------------------------------------------------------------------------------------------------------------------------------------------------------------------------------------------------------------------------------------------------------------------------------------------------------------------------------------------------------------------------------------------------------------------------------------------------------------------------------------------------------------------------------------------------------------------------------------------------------------------------------------------------------------------------------------------------------------------------------------------------------------------------------------------------------------------------------------------------------------------------------------------------------------------------------------------------------------------------------------------------------------------------------------------------------------------------------------------------------------------------------------|
| , ,                                     | 110Ject # | FY 2020   | FY 2021 | Total BN<br>Budget | Through<br>April 2020 | Remaining<br>Budget | Projected Total<br>Expenditures<br>(Life of Project) | Expenditures<br>to Date (a) | , and the second |
| Capital Improvement Projects Fund       |           |           |         |                    |                       |                     | (Backbone only)                                      |                             |                                                                                                                                                                                                                                                                                                                                                                                                                                                                                                                                                                                                                                                                                                                                                                                                                                                                                                                                                                                                                                                                                                                                                                                                                                                                                                                                                                                                                                                                                                                                                                                                                                                                                                                                                                                                                                                                                                                                                                                                                                                                                                                                |
| ODOT/City/County DTD Adjustments        | 5249      | 169,000   | 117,000 | 286,000            | 61,583                | 180,086             |                                                      | 61,583                      | Tracking and coordinating; ODOT Hwy 224 Overlay -2020, 82nd Ave Overlay-2021                                                                                                                                                                                                                                                                                                                                                                                                                                                                                                                                                                                                                                                                                                                                                                                                                                                                                                                                                                                                                                                                                                                                                                                                                                                                                                                                                                                                                                                                                                                                                                                                                                                                                                                                                                                                                                                                                                                                                                                                                                                   |
| CRC Mobility Improvements (b)           | 5243      |           |         |                    | 39,011                |                     |                                                      | 45,320                      | Construction ongoing. Working with County and Contractor for required water relocations.                                                                                                                                                                                                                                                                                                                                                                                                                                                                                                                                                                                                                                                                                                                                                                                                                                                                                                                                                                                                                                                                                                                                                                                                                                                                                                                                                                                                                                                                                                                                                                                                                                                                                                                                                                                                                                                                                                                                                                                                                                       |
| Sunnybrook & 93rd Loop Waterline (b)    | 5241      | -         | -       | -                  | 5,320                 |                     |                                                      | 19,204                      | Pipeline complete                                                                                                                                                                                                                                                                                                                                                                                                                                                                                                                                                                                                                                                                                                                                                                                                                                                                                                                                                                                                                                                                                                                                                                                                                                                                                                                                                                                                                                                                                                                                                                                                                                                                                                                                                                                                                                                                                                                                                                                                                                                                                                              |
| Edgewood Neighborhood Waterline         | 5239      | 1,045,000 | -       | 1,045,000          | 498,948               | 546,052             |                                                      | 590,414                     | Punchlist nearing completion                                                                                                                                                                                                                                                                                                                                                                                                                                                                                                                                                                                                                                                                                                                                                                                                                                                                                                                                                                                                                                                                                                                                                                                                                                                                                                                                                                                                                                                                                                                                                                                                                                                                                                                                                                                                                                                                                                                                                                                                                                                                                                   |
| Forsythe Road Waterline - Phase 1       | 5251      | 572,000   |         | 572,000            | 35,316                | 536,684             |                                                      | 35,316                      | In Design.                                                                                                                                                                                                                                                                                                                                                                                                                                                                                                                                                                                                                                                                                                                                                                                                                                                                                                                                                                                                                                                                                                                                                                                                                                                                                                                                                                                                                                                                                                                                                                                                                                                                                                                                                                                                                                                                                                                                                                                                                                                                                                                     |
| Leland Road Master Meter & Waterline    | TBD       | -         | 480,000 | 480,000            | -                     | 480,000             |                                                      | -                           | No Activity                                                                                                                                                                                                                                                                                                                                                                                                                                                                                                                                                                                                                                                                                                                                                                                                                                                                                                                                                                                                                                                                                                                                                                                                                                                                                                                                                                                                                                                                                                                                                                                                                                                                                                                                                                                                                                                                                                                                                                                                                                                                                                                    |
| 82nd Drive Waterline - Phase 1          | 5253      | -         | 814,000 | 814,000            | 247                   | 813,753             |                                                      | 247                         | No Activity                                                                                                                                                                                                                                                                                                                                                                                                                                                                                                                                                                                                                                                                                                                                                                                                                                                                                                                                                                                                                                                                                                                                                                                                                                                                                                                                                                                                                                                                                                                                                                                                                                                                                                                                                                                                                                                                                                                                                                                                                                                                                                                    |
| Orchid Waterline & Meter                | 5260      | 74,000    | -       | 74,000             | 4,589                 | 69,411              |                                                      | 4,589                       | Construction nearing completion                                                                                                                                                                                                                                                                                                                                                                                                                                                                                                                                                                                                                                                                                                                                                                                                                                                                                                                                                                                                                                                                                                                                                                                                                                                                                                                                                                                                                                                                                                                                                                                                                                                                                                                                                                                                                                                                                                                                                                                                                                                                                                |
| Mather Reservoir Control Valve          | 5250      | 210,000   | -       | 210,000            | 25,525                | 184,475             |                                                      | 25,525                      | Design complete. Scheduling construction                                                                                                                                                                                                                                                                                                                                                                                                                                                                                                                                                                                                                                                                                                                                                                                                                                                                                                                                                                                                                                                                                                                                                                                                                                                                                                                                                                                                                                                                                                                                                                                                                                                                                                                                                                                                                                                                                                                                                                                                                                                                                       |
| 90th Ave Pump Station Valve Replacement | 5248      | -         | 150,000 | 150,000            | 10,937                | 139,063             |                                                      |                             | Contractor selected. Control valves ordered, expect 8-10 weeks for delivery                                                                                                                                                                                                                                                                                                                                                                                                                                                                                                                                                                                                                                                                                                                                                                                                                                                                                                                                                                                                                                                                                                                                                                                                                                                                                                                                                                                                                                                                                                                                                                                                                                                                                                                                                                                                                                                                                                                                                                                                                                                    |
| Totals                                  |           | 2,070,000 |         | 3,631,000          |                       | 2,949,524           |                                                      | 793,135                     |                                                                                                                                                                                                                                                                                                                                                                                                                                                                                                                                                                                                                                                                                                                                                                                                                                                                                                                                                                                                                                                                                                                                                                                                                                                                                                                                                                                                                                                                                                                                                                                                                                                                                                                                                                                                                                                                                                                                                                                                                                                                                                                                |