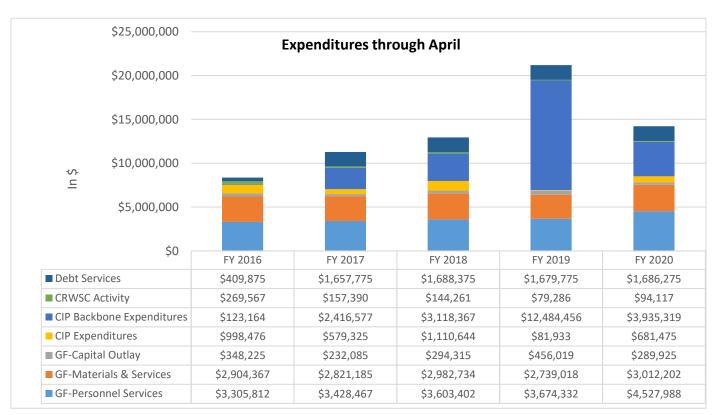

## **Financial Reports**

**Revenue:** Demand compared with FY 2019 is down by 4.967% through April billing. Revenue dollars are down 1.24% compared with FY 2019. The reduced consumption could have been the result of the decrease in average temperatures this past summer that continued into the fall. We are monitoring the effect the Stay Home/Save Lives order has on consumption. Any impact may become more evident after the May commercial billing cycle.

**Expenses** – Personnel Services expense dollars are significantly higher than prior years due to the payment of budgeted PERS Transitional Liability. Exclusive of the PERS Transitional Liability payment, Personnel Services are 35.68% of the biennial budget exclusive of the budgeted PERS payment. Materials & Services are at 34.03% of the biennial budget or \$676,000 below the 41.67% of the total budget.