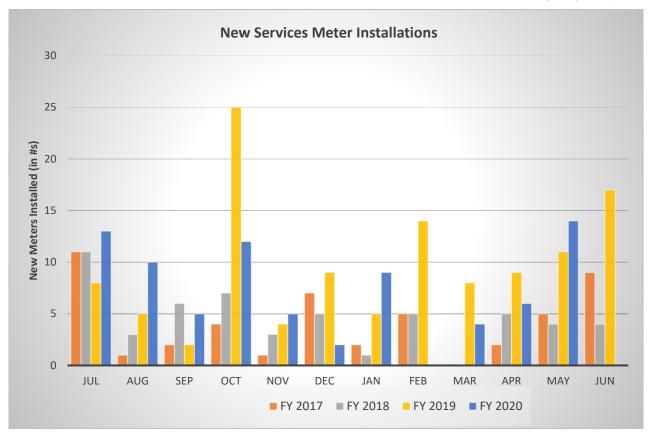

No New Services for Mar. FY17 & FY18 & Feb. FY20

No Replacements for Jul., Mar.FY17

|            | Leak Repairs<br>Made<br>(all pipe<br>sizes) | Leak Detection Completed (miles) | Hydrant<br>Maintenance | Locate<br>Requests | Valve<br>Maintenance<br>& Mapping | After-<br>hours<br>Call-outs | Meter<br>Maintenance<br>Tasks | Cross<br>Connection<br>Inspections |
|------------|---------------------------------------------|----------------------------------|------------------------|--------------------|-----------------------------------|------------------------------|-------------------------------|------------------------------------|
| May 2019   | 1                                           | 0                                | 268                    | 608                | 28                                | 8                            | 54                            | 0                                  |
| June 2019  | 3                                           | 0                                | 63                     | 501                | 4                                 | 7                            | 22                            | 10                                 |
| July 2019  | 1                                           | 0                                | 133                    | 551                | 6                                 | 5                            | 254                           | 1                                  |
| Aug. 2019  | 1                                           | 15.7                             | 213                    | 485                | 5                                 | 15                           | 105                           | 11                                 |
| Sep. 2019  | 1                                           | 0                                | 205                    | 493                | 1                                 | 15                           | 68                            | 0                                  |
| Oct. 2019  | 4                                           | .2                               | 226                    | 501                | 8                                 | 5                            | 71                            | 0                                  |
| Nov. 2019  | 1                                           | .2                               | 65                     | 352                | 0                                 | 4                            | 27                            | 0                                  |
| Dec. 2019  | 1                                           | .1                               | 78                     | 337                | 19                                | 8                            | 50                            | 0                                  |
| Jan. 2020  | 0                                           | .1                               | 153                    | 344                | 32                                | 7                            | 39                            | 1                                  |
| Feb. 2020  | 0                                           | 8.7                              | 23                     | 370                | 5                                 | 3                            | 33                            | 5                                  |
| Mar. 2020  | 2                                           | .3                               | 139                    | 438                | 147                               | 7                            | 31                            | 3                                  |
| April 2020 | 0                                           | 1.7                              | 253                    | 567                | 591                               | 6                            | 9                             | 0                                  |
| May 2020   | 2                                           | .2                               | 128                    | 473                | 83                                | 8                            | 9                             | 0                                  |