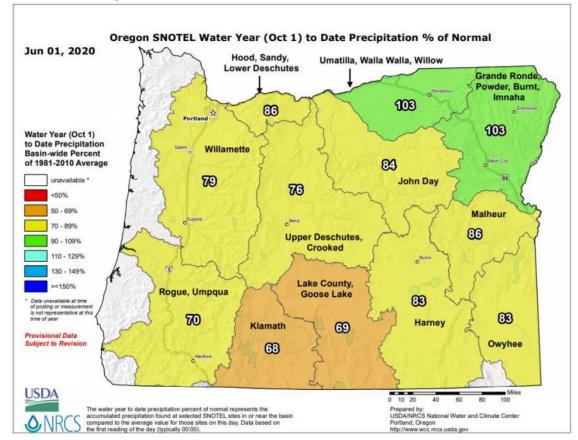

rt as of June 1, 2020

The majority of Oregon snowpack has melted out and the remaining areas with snow will be rapidly melting out over the next couple of weeks.

Current Oregon statewide precipitation at NRCS SNOTEL sites is 80 percent of average.

Over the next 8 to 14 days, the NOAA Climate Prediction Center is forecasting a range of temperature and precipitation probabilities across the state. From higher than normal temperature in the southwest, transitioning to normal temperatures from northwest to south central Oregon and below-normal temperature in the eastern third of the state. The precipitation outlook is also varied from above-normal in the northwest transitioning to normal precipitation stretching from southwest to northeast and finally, above-normal in southeastern Oregon.