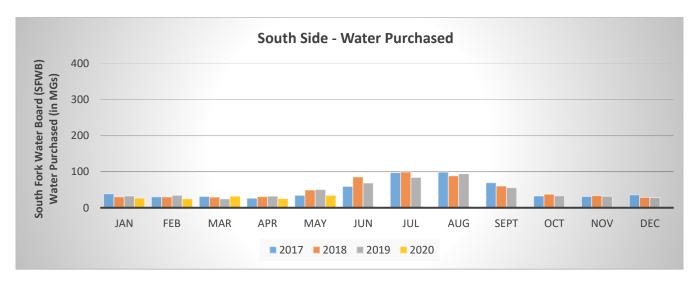

## **Project Updates**

Pipeline Projects (as of end of May 2020)

| Project Description                     | Project # |           |         | BN 2019-202        | 1                     |                     |                                                      |                             | Current Phase/Status                                                                                                                                                                                                                                                                                                                                                                                                                                                                                                                                                                                                                                                                                                                                                                                                                                                                                                                                                                                                                                                                                                                                                                                                                                                                                                                                                                                                                                                                                                                                                                                                                                                                                                                                                                                                                                                                                                                                                                                                                                                                                                           |
|-----------------------------------------|-----------|-----------|---------|--------------------|-----------------------|---------------------|------------------------------------------------------|-----------------------------|--------------------------------------------------------------------------------------------------------------------------------------------------------------------------------------------------------------------------------------------------------------------------------------------------------------------------------------------------------------------------------------------------------------------------------------------------------------------------------------------------------------------------------------------------------------------------------------------------------------------------------------------------------------------------------------------------------------------------------------------------------------------------------------------------------------------------------------------------------------------------------------------------------------------------------------------------------------------------------------------------------------------------------------------------------------------------------------------------------------------------------------------------------------------------------------------------------------------------------------------------------------------------------------------------------------------------------------------------------------------------------------------------------------------------------------------------------------------------------------------------------------------------------------------------------------------------------------------------------------------------------------------------------------------------------------------------------------------------------------------------------------------------------------------------------------------------------------------------------------------------------------------------------------------------------------------------------------------------------------------------------------------------------------------------------------------------------------------------------------------------------|
| , ,                                     | 110Ject # | FY 2020   | FY 2021 | Total BN<br>Budget | Through<br>April 2020 | Remaining<br>Budget | Projected Total<br>Expenditures<br>(Life of Project) | Expenditures<br>to Date (a) | , and the second |
| Capital Improvement Projects Fund       |           |           |         |                    |                       |                     | (Backbone only)                                      |                             |                                                                                                                                                                                                                                                                                                                                                                                                                                                                                                                                                                                                                                                                                                                                                                                                                                                                                                                                                                                                                                                                                                                                                                                                                                                                                                                                                                                                                                                                                                                                                                                                                                                                                                                                                                                                                                                                                                                                                                                                                                                                                                                                |
| ODOT/City/County DTD Adjustments        | 5249      | 169,000   | 117,000 | 286,000            | 61,583                | 180,086             |                                                      | 61,583                      | Tracking and coordinating; ODOT Hwy 224 Overlay -2020, 82nd Ave Overlay-2021                                                                                                                                                                                                                                                                                                                                                                                                                                                                                                                                                                                                                                                                                                                                                                                                                                                                                                                                                                                                                                                                                                                                                                                                                                                                                                                                                                                                                                                                                                                                                                                                                                                                                                                                                                                                                                                                                                                                                                                                                                                   |
| CRC Mobility Improvements (b)           | 5243      |           |         |                    | 39,011                |                     |                                                      | 45,320                      | Construction ongoing. Working with County and Contractor for required water relocations.                                                                                                                                                                                                                                                                                                                                                                                                                                                                                                                                                                                                                                                                                                                                                                                                                                                                                                                                                                                                                                                                                                                                                                                                                                                                                                                                                                                                                                                                                                                                                                                                                                                                                                                                                                                                                                                                                                                                                                                                                                       |
| Sunnybrook & 93rd Loop Waterline (b)    | 5241      | -         | -       | -                  | 5,320                 |                     |                                                      | 19,204                      | Pipeline complete                                                                                                                                                                                                                                                                                                                                                                                                                                                                                                                                                                                                                                                                                                                                                                                                                                                                                                                                                                                                                                                                                                                                                                                                                                                                                                                                                                                                                                                                                                                                                                                                                                                                                                                                                                                                                                                                                                                                                                                                                                                                                                              |
| Edgewood Neighborhood Waterline         | 5239      | 1,045,000 | -       | 1,045,000          | 498,948               | 546,052             |                                                      | 590,414                     | Punchlist nearing completion                                                                                                                                                                                                                                                                                                                                                                                                                                                                                                                                                                                                                                                                                                                                                                                                                                                                                                                                                                                                                                                                                                                                                                                                                                                                                                                                                                                                                                                                                                                                                                                                                                                                                                                                                                                                                                                                                                                                                                                                                                                                                                   |
| Forsythe Road Waterline - Phase 1       | 5251      | 572,000   |         | 572,000            | 35,316                | 536,684             |                                                      | 35,316                      | In Design.                                                                                                                                                                                                                                                                                                                                                                                                                                                                                                                                                                                                                                                                                                                                                                                                                                                                                                                                                                                                                                                                                                                                                                                                                                                                                                                                                                                                                                                                                                                                                                                                                                                                                                                                                                                                                                                                                                                                                                                                                                                                                                                     |
| Leland Road Master Meter & Waterline    | TBD       | -         | 480,000 | 480,000            | -                     | 480,000             |                                                      | -                           | No Activity                                                                                                                                                                                                                                                                                                                                                                                                                                                                                                                                                                                                                                                                                                                                                                                                                                                                                                                                                                                                                                                                                                                                                                                                                                                                                                                                                                                                                                                                                                                                                                                                                                                                                                                                                                                                                                                                                                                                                                                                                                                                                                                    |
| 82nd Drive Waterline - Phase 1          | 5253      | -         | 814,000 | 814,000            | 247                   | 813,753             |                                                      | 247                         | No Activity                                                                                                                                                                                                                                                                                                                                                                                                                                                                                                                                                                                                                                                                                                                                                                                                                                                                                                                                                                                                                                                                                                                                                                                                                                                                                                                                                                                                                                                                                                                                                                                                                                                                                                                                                                                                                                                                                                                                                                                                                                                                                                                    |
| Orchid Waterline & Meter                | 5260      | 74,000    | -       | 74,000             | 4,589                 | 69,411              |                                                      | 4,589                       | Construction nearing completion                                                                                                                                                                                                                                                                                                                                                                                                                                                                                                                                                                                                                                                                                                                                                                                                                                                                                                                                                                                                                                                                                                                                                                                                                                                                                                                                                                                                                                                                                                                                                                                                                                                                                                                                                                                                                                                                                                                                                                                                                                                                                                |
| Mather Reservoir Control Valve          | 5250      | 210,000   | -       | 210,000            | 25,525                | 184,475             |                                                      | 25,525                      | Design complete. Scheduling construction                                                                                                                                                                                                                                                                                                                                                                                                                                                                                                                                                                                                                                                                                                                                                                                                                                                                                                                                                                                                                                                                                                                                                                                                                                                                                                                                                                                                                                                                                                                                                                                                                                                                                                                                                                                                                                                                                                                                                                                                                                                                                       |
| 90th Ave Pump Station Valve Replacement | 5248      | -         | 150,000 | 150,000            | 10,937                | 139,063             |                                                      |                             | Contractor selected. Control valves ordered, expect 8-10 weeks for delivery                                                                                                                                                                                                                                                                                                                                                                                                                                                                                                                                                                                                                                                                                                                                                                                                                                                                                                                                                                                                                                                                                                                                                                                                                                                                                                                                                                                                                                                                                                                                                                                                                                                                                                                                                                                                                                                                                                                                                                                                                                                    |
| Totals                                  |           | 2,070,000 |         | 3,631,000          |                       | 2,949,524           |                                                      | 793,135                     |                                                                                                                                                                                                                                                                                                                                                                                                                                                                                                                                                                                                                                                                                                                                                                                                                                                                                                                                                                                                                                                                                                                                                                                                                                                                                                                                                                                                                                                                                                                                                                                                                                                                                                                                                                                                                                                                                                                                                                                                                                                                                                                                |