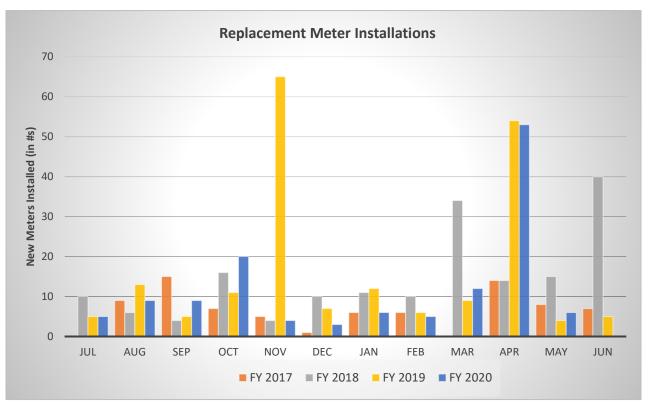

No New Services for Mar. FY17 & FY18 & Feb. FY20

No Replacements for Jul., Mar.FY17

|            | Leak Repairs<br>Made<br>(all pipe<br>sizes) | Leak Detection Completed (miles) | Hydrant<br>Maintenance | Locate<br>Requests | Valve<br>Maintenance<br>& Mapping | After-<br>hours<br>Call-outs | Meter<br>Maintenance<br>Tasks | Cross<br>Connection<br>Inspections |
|------------|---------------------------------------------|----------------------------------|------------------------|--------------------|-----------------------------------|------------------------------|-------------------------------|------------------------------------|
| May 2019   | 1                                           | 0                                | 268                    | 608                | 28                                | 8                            | 54                            | 0                                  |
| June 2019  | 3                                           | 0                                | 63                     | 501                | 4                                 | 7                            | 22                            | 10                                 |
| July 2019  | 1                                           | 0                                | 133                    | 551                | 6                                 | 5                            | 254                           | 1                                  |
| Aug. 2019  | 1                                           | 15.7                             | 213                    | 485                | 5                                 | 15                           | 105                           | 11                                 |
| Sep. 2019  | 1                                           | 0                                | 205                    | 493                | 1                                 | 15                           | 68                            | 0                                  |
| Oct. 2019  | 4                                           | .2                               | 226                    | 501                | 8                                 | 5                            | 71                            | 0                                  |
| Nov. 2019  | 1                                           | .2                               | 65                     | 352                | 0                                 | 4                            | 27                            | 0                                  |
| Dec. 2019  | 1                                           | .1                               | 78                     | 337                | 19                                | 8                            | 50                            | 0                                  |
| Jan. 2020  | 0                                           | .1                               | 153                    | 344                | 32                                | 7                            | 39                            | 1                                  |
| Feb. 2020  | 0                                           | 8.7                              | 23                     | 370                | 5                                 | 3                            | 33                            | 5                                  |
| Mar. 2020  | 2                                           | .3                               | 139                    | 438                | 147                               | 7                            | 31                            | 3                                  |
| April 2020 | 0                                           | 1.7                              | 253                    | 567                | 591                               | 6                            | 9                             | 0                                  |
| May 2020   | 2                                           | .2                               | 128                    | 473                | 83                                | 8                            | 9                             | 0                                  |