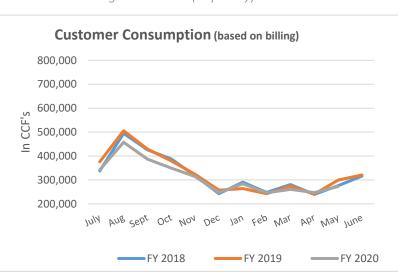

## **Financial Reports**

**Revenue:** Demand compared with FY 2019 is down by 4.967% through April billing. Revenue dollars are down 1.24% compared with FY 2019. The reduced consumption could have been the result of the decrease in average temperatures this past summer that continued into the fall. We are monitoring the effect the Stay Home/Save Lives order has on consumption. Any impact may become more evident after the May commercial billing cycle.