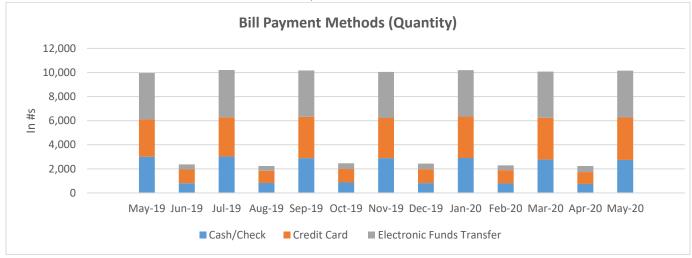

Residential Customers are billed on the even months, Commercial Customers are billed on the odd months.

Cash/Check — Received via Lockbox, Counter

Credit Card — Received via CRW Initiated Automatic Payment, Walk-ins/Phone Calls, and Website

Electronic Funds Transfer — Received via Bank to Bank Transfer, Automatic Checking Withdrawal (RapidPay)

\*Reminder Phone Calls are made during the even months.

Shut-offs occur the following month. \*\*Jan/Feb late notice number is an estimate