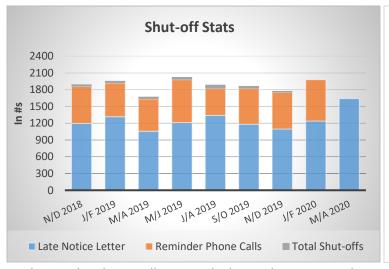

Residential Customers are billed on the even months, Commercial Customers are billed on the odd months.

Cash/Check — Received via Lockbox, Counter

Credit Card — Received via CRW Initiated Automatic Payment, Walk-ins/Phone Calls, and Website

Electronic Funds Transfer — Received via Bank to Bank Transfer, Automatic Checking Withdrawal (RapidPay)

\*Reminder Phone Calls are made during the even months.

Shut-offs occur the following month. \*\*Jan/Feb late notice number is an estimate