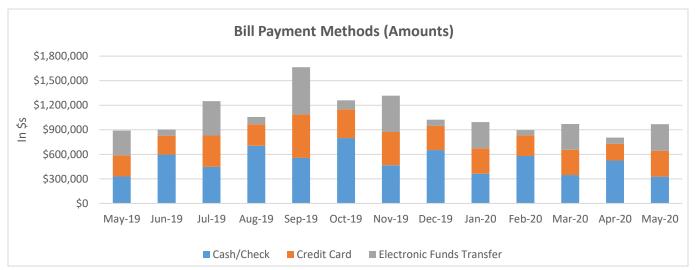

Residential Customers are billed on the even months, Commercial Customers are billed on the odd months.

Cash/Check — Received via Lockbox, Counter

Credit Card — Received via CRW Initiated Automatic Payment, Walk-ins/Phone Calls, and Website

Electronic Funds Transfer — Received via Bank to Bank Transfer, Automatic Checking Withdrawal (RapidPay)

\*Reminder Phone Calls are made during the even months.

Shut-offs occur the following month. \*\*Jan/Feb late notice number is an estimate